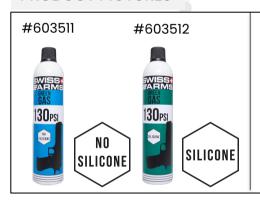

# **GREEN GAZ 130 PSI** #603511 / #603512

### **DETAILS**

- Green gas 130 PSI, is a medium power gas: it is suitable for replicas
  with a metal slide requiring more power to cycle properly at
  medium temperatures (12°C to 25°C).
- It will also be suitable for replicas of type GBBR with a light slide or at relatively high temperatures.
- It will be the binomial of your GBBR type replica in summer, the ally of your GBB, the companion of your OPs.
- Ideal gas for your GBBR in summer with high temperatures, and your GBB in winter with low temperatures.
- A high quality and inexpensive gas.
- 2 versions are available:
- GREEN GAZ 130 PSI NO SILICONE: ideal for those who prefer field performance. Requires however a more rigorous maintenance of your replicas. #603511
- GREEN GAZ 130 PSI SILICONE: lightly lubricated, just enough to avoid clogging the mechanics of your replica while sparing it as much as possible. #603512